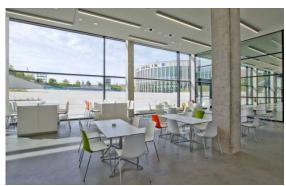

## Inside:

- 16 seating areas<sup>1</sup> comprising 4 chairs each
- 1 seating area<sup>1</sup> comprising 3 chairs
- 2 high tables with 6 bar stools each
- 8 high tables with 3 bar stools each

## Outside:

- 13 seating areas comprising 4 rattan chairs each
- 215 m² of usable space
- access to the Plaza (southern entrance -'Messe Süd')
- basic artificial lighting and daylight
- cleaning service (once per event day)
- air conditioning